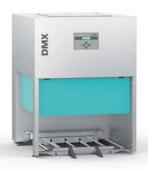

# REUSABLES WAREWASHING WITH THE DMX DRYING DEVICES

Perfectly dried and immediately stackable. The drying device for reusables warewashing. With an upper and lower drying unit. Fulfils the highest standards for quick and perfect drying results.

## THE DEVICE VARIANTS

**Corner installation** 

Front loading with base tray