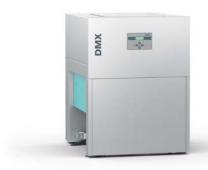

# REUSABLES WAREWASHING WITH THE DMX DRYING DEVICES

Perfectly dried and immediately stackable. The drying device for reusables warewashing. With an upper and lower drying unit. Fulfils the highest standards for quick and perfect drying results.

## THE DEVICE VARIANTS

**Corner installation** 

Front loading with base tray