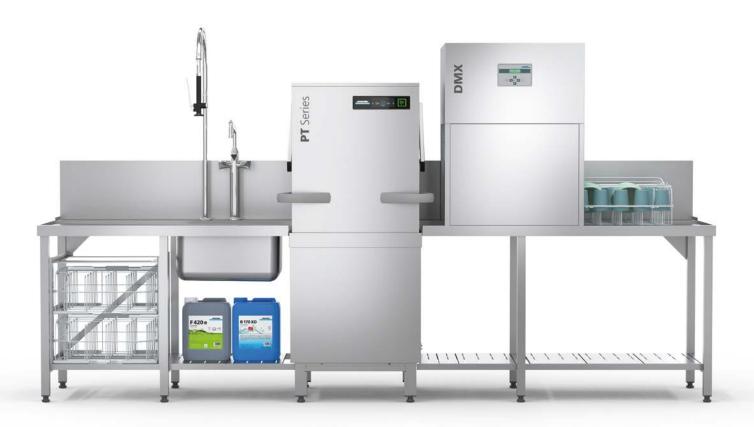

# REUSABLES WAREWASHING WITH THE DMX DRYING DEVICES

Perfectly dried and immediately stackable. The drying device for reusables warewashing. With an upper and lower drying unit. Fulfils the highest standards for quick and perfect drying results.

- + Perfectly dried
- + Immediately stackable
- + Complete hygiene safety