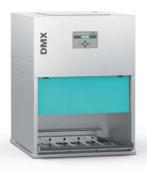

# REUSABLES WAREWASHING WITH THE DMX DRYING DEVICES

Perfectly dried and immediately stackable. The drying device for reusables warewashing. With an upper and lower drying unit. Fulfils the highest standards for quick and perfect drying results.

## THE DEVICE VARIANTS

**Corner installation** 

Front loading with base tray